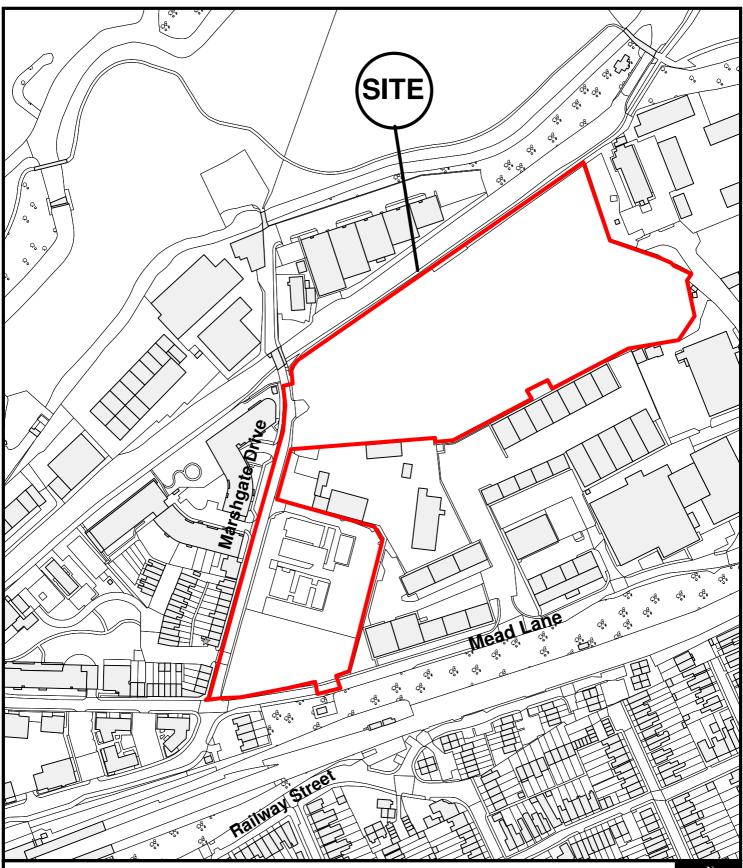

East Herts Council Wallfields Pegs Lane Hertford SG13 8EQ Tel: 01279 655261 Address: (HERT2) Land East Of Marshgate Drive, Hertford, Herts, SG13 7AQ Reference: 3/18/2465/OUT Scale: 1:2500 O.S Sheet: TL3313